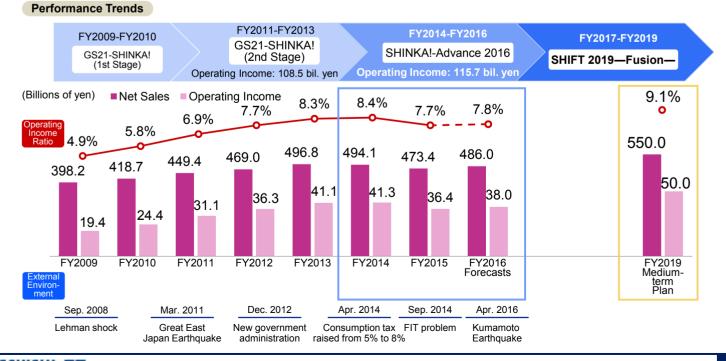

- Despite operating income falling short of plans, achieved a fourth straight term of record high profit. Projected to achieve through higher net income and ROE
- Sales fell short of plans due mainly to insufficient growth in the growing 8 businesses and delays in the creation of new businesses

Review of the Previous Medium-term Management Plan "SHINKA!-Advance 2016" (Operating Income)

Eight consecutive terms of profit growth, fourth straight term of record high profit; steady improvement in profitability