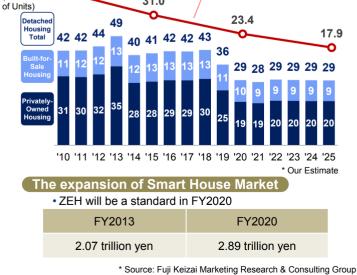

#### Increasing our share in the major Tokyo, Nagoya, and Osaka markets a key issue

#### Size and Our Share of the Detached House Market by Area Number and Our Share of Housing Starts by Area **Detached House Market Size** \* FY2015, Our estimate Our Estimate · High share in areas outside the three major The impact of the consumption tax rate hike on the three major metropolitan cities metropolitan cities, where the decrease in population is relatively Top class share in areas other than the three major small and the ratio of first-home buyers is high, is expected to be metropolitan cities comparatively limited Three major metropolitan Other areas areas 231 thousand units 276 thousand 210 thousand 179 thousand units FY2013 units units 179 thousand 231 thousand FY2015 about 3.5% units units about 1.5% 2020s 200 thousand 100 thousand Estimate units units Three major Other areas metropolitan areas