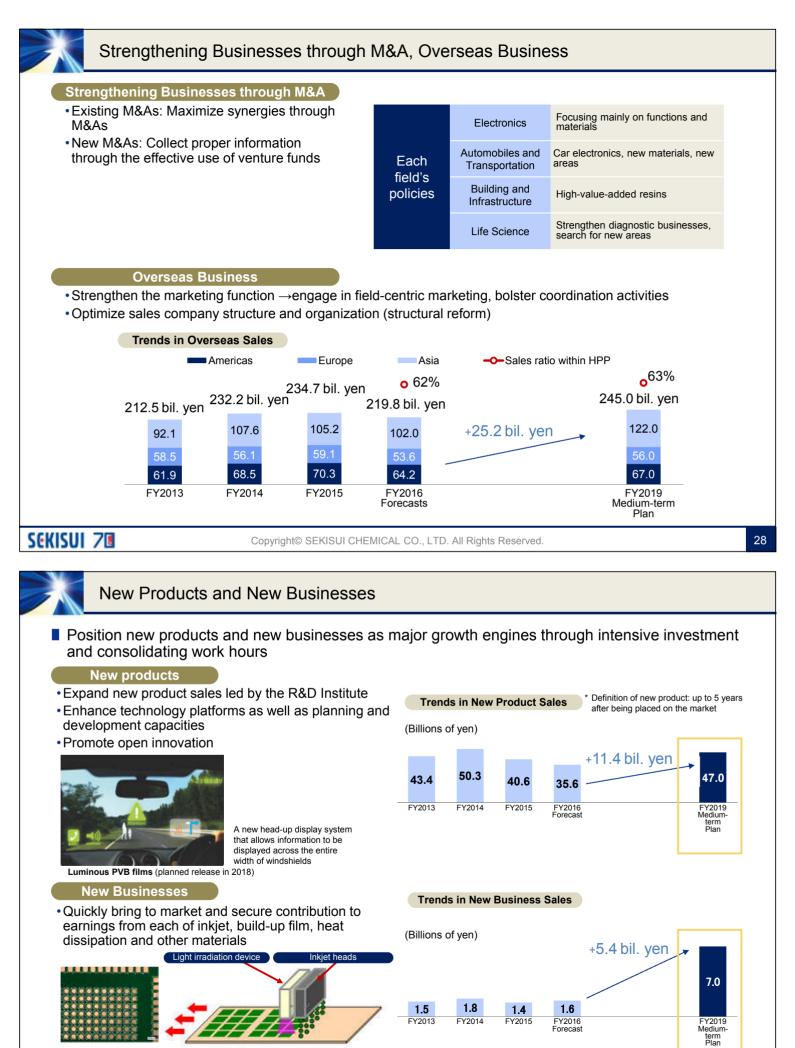

#### Main Strategic Investments

In addition to realizing the benefits of measures implemented under the previous medium-term management plan, undertake proactive strategic capital investment in a bid to secure continuous growth under the new Medium-term Management Plan