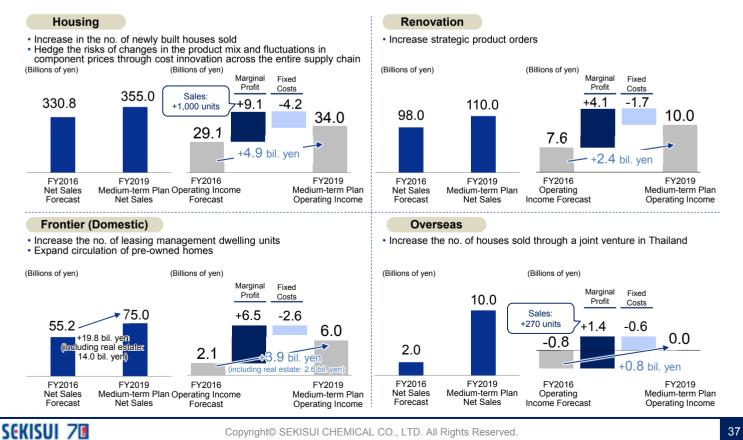

#### Performance Trends by Business; Analysis of Operating Income

- Housing Business: Despite a downturn in earnings due to a hike in the consumption tax rate, return to a profit increase trajectory in FY2016
- Renovation Business: Delay in recovery from the consumption tax rate hike and FIT problem
- Domestic and Overseas Frontier Businesses: Challenges regarding the ability to achieve growth potential

#### Analysis by Business – Housing Business (New Housing Orders)

#### Size and Our Share of the Detached House Market by Area Number and Our Share of Housing Starts by Area **Detached House Market Size** \* FY2015, Our estimate Our Estimate · High share in areas outside the three major The impact of the consumption tax rate hike on the three major metropolitan cities metropolitan cities, where the decrease in population is relatively Top class share in areas other than the three major small and the ratio of first-home buyers is high, is expected to be metropolitan cities comparatively limited Three major metropolitan Other areas areas 231 thousand units 276 thousand 210 thousand 179 thousand units FY2013 units units 179 thousand 231 thousand FY2015 about 3.5% units units about 1.5% 2020s 200 thousand 100 thousand Estimate units units Three major Other areas metropolitan areas

#### Analysis by Business – Renovation Business

Need to transition to a proposal-type sales style, enhance customer satisfaction, and strengthen the primary stock business to generate repeat customers

FY2013 FY2025 **Renovation Market** 7 trillion ven 12 trillion yen Secondhand houses 4 trillion yen 8 trillion yen