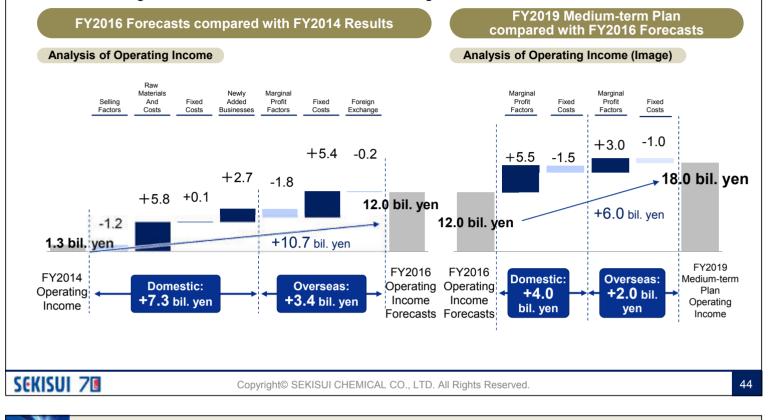

- Despite operating income falling short of plans, achieved a fourth straight term of record high profit. Projected to achieve through higher net income and ROE
- Sales fell short of plans due mainly to insufficient growth in the growing 8 businesses and delays in the creation of new businesses

Review of the Previous Medium-term Management Plan "SHINKA!-Advance 2016" (Operating Income)

Eight consecutive terms of profit growth, fourth straight term of record high profit; steady improvement in profitability