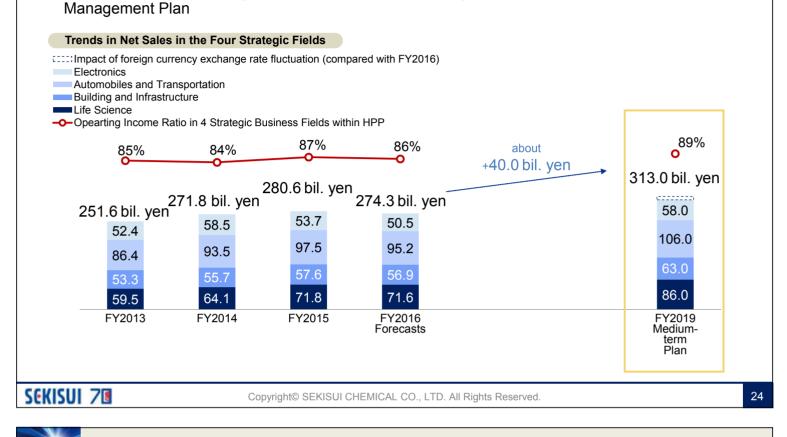

SEKISUI 70

the previous medium-term management planContinue to target further growth in each of the four strategic fields under the new Medium-Term

#### Four Strategic Fields: Identify New Enhancement Areas

- Identify new enhancements areas in each of the four strategic fields and focus the allocation of management resources accordingly
  - Growth Enhancement: Target growth in excess of the market
  - Cooperation Enhancement: Cultivate a new source of earnings by coordinating efforts both within and outside the company