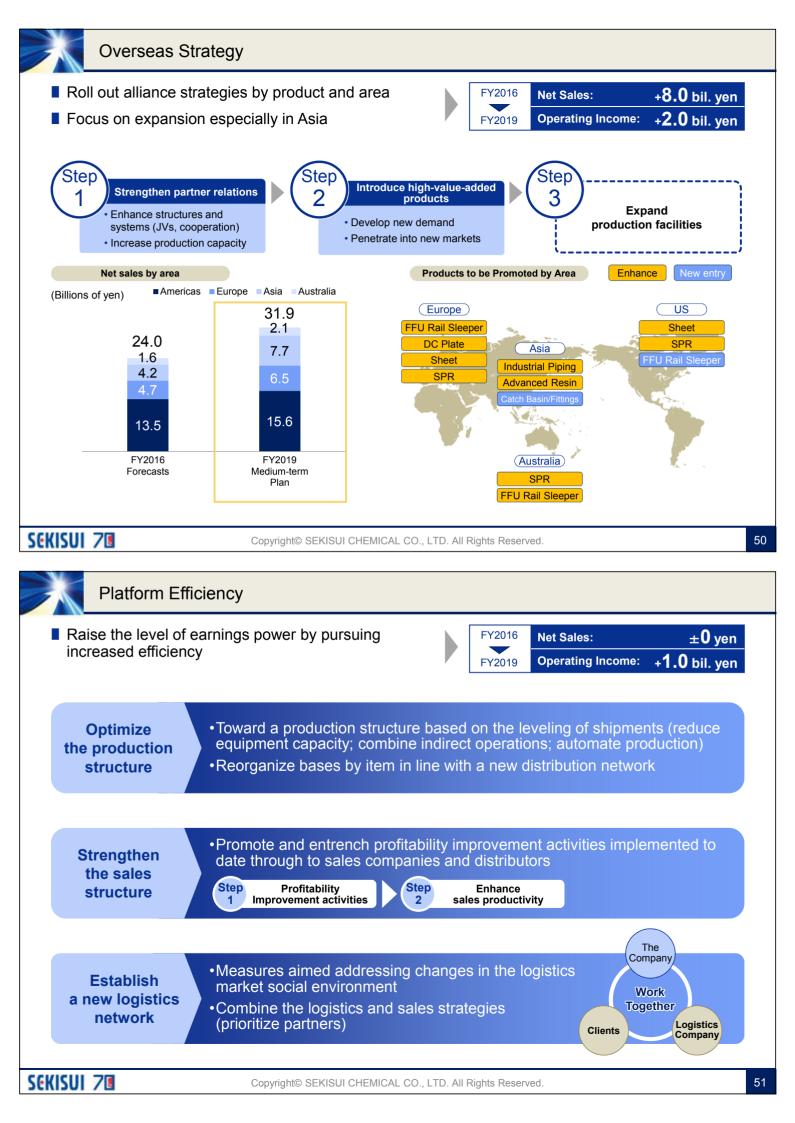

### New Strategic Portfolio

Identify a new strategic portfolio; engage in management by field and strategic position

| Market              | Piping and                                                           | Building and<br>Living                                                                    | Advanced                                        | Materials                            |                          | FY2016 to            | o FY2019            |
|---------------------|----------------------------------------------------------------------|-------------------------------------------------------------------------------------------|-------------------------------------------------|--------------------------------------|--------------------------|----------------------|---------------------|
| Category            | Infrastructure                                                       | Environment                                                                               | Aviation and<br>Railroad                        | New Field/<br>New Material           |                          | Sales                | OPI                 |
| Overseas            | Asia<br>Industrial                                                   | S (SPR)<br>a<br>Basin/<br>gs)<br>MICLISA Sou                                              | ndproof                                         |                                      | Aggressive<br>Investment | <b>+8.0</b> bil. yen | +2.0 bil. ye        |
|                     | Piping fo <mark>r Buil</mark> ding<br>(Metal substitute)<br>Pipeline | Resin Tatami) Mi<br>High grade Care<br>Rain Gütter Equipme<br>Rain Gutter<br>for Building | nt FFU<br>(SEW etc.)                            | Blow mold Container<br>Plastic Plate | -<br>Fusion              | <b>+9.0</b> bil. yen | +2.5 bil. yer       |
| Core                | Piping<br>Piping for<br>Building<br>Fe pipe<br>for Civil Enc         | for Housing                                                                               | FFU<br>Rail Sleeper<br>FFU<br>(Water treatment) | Fo <mark>od Tr</mark> ay             | Improve<br>Efficiency    | ±0 yen               | <b>+1.0</b> bil. ye |
| Reform              | Engineering Panel<br>Tank                                            | Unit Bath                                                                                 |                                                 | Agriculture                          | Structural<br>Reform     | -2.0 bil. yen        | +0.5 bil. ye        |
| FY2016 to<br>FY2019 | 117.0 bil. yen<br>⇒122.0 bil. yen                                    | 60.0 bil. yen<br>⇒61.0 bil. yen                                                           | 24.0 bil. yen<br>⇒29.0 bil. yen                 | 31.0 bil. yen<br>⇒35.0 bil. yen      |                          |                      |                     |
| Sales               | +5.0 bil. yen                                                        | +1.0 bil. yen                                                                             | +5.0 bil. yen                                   | +4.0 bil. yen                        |                          |                      |                     |