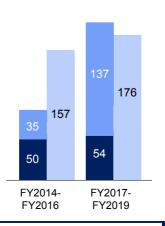

#### Main Strategic Investments

In addition to realizing the benefits of measures implemented under the previous medium-term management plan, undertake proactive strategic capital investment in a bid to secure continuous growth under the new Medium-term Management Plan