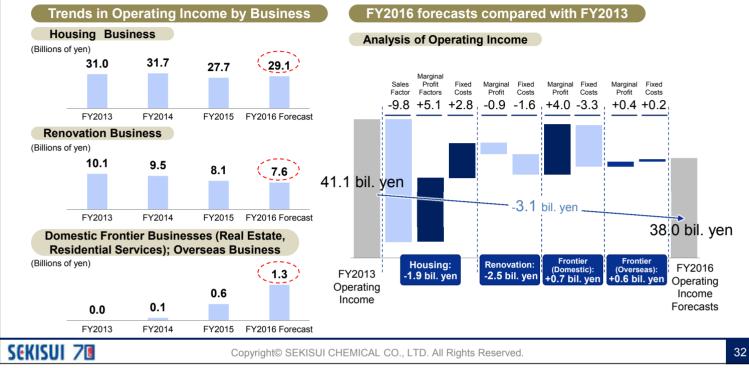

#### Performance Trends by Business; Analysis of Operating Income

- Housing Business: Despite a downturn in earnings due to a hike in the consumption tax rate, return to a profit increase trajectory in FY2016
- Renovation Business: Delay in recovery from the consumption tax rate hike and FIT problem
- Domestic and Overseas Frontier Businesses: Challenges regarding the ability to achieve growth potential