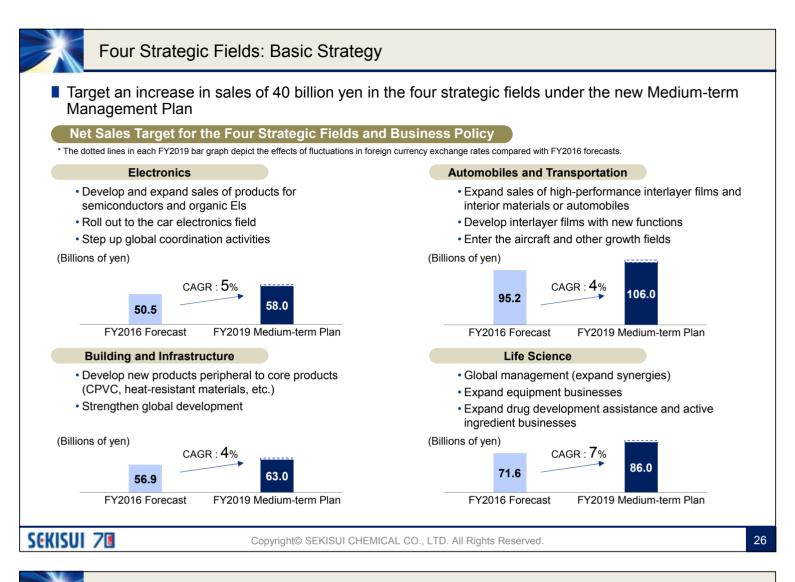

#### Four Strategic Fields: Identify New Enhancement Areas

- Identify new enhancements areas in each of the four strategic fields and focus the allocation of management resources accordingly
  - Growth Enhancement: Target growth in excess of the market
  - Cooperation Enhancement: Cultivate a new source of earnings by coordinating efforts both within and outside the company