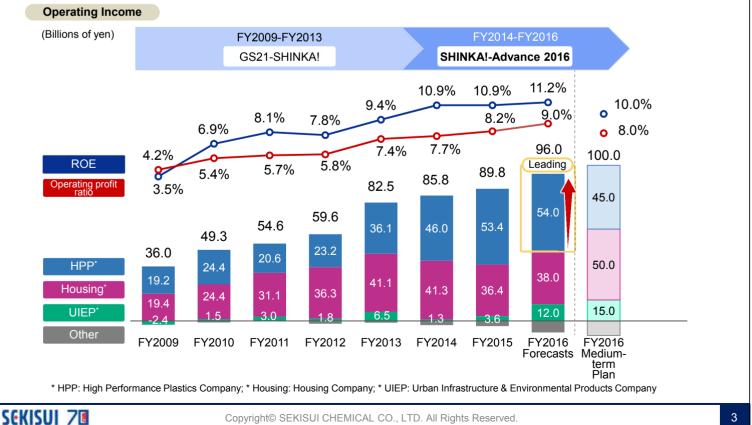

Review of the Previous Medium-term Management Plan "SHINKA!-Advance 2016" (Operating Income)

Eight consecutive terms of profit growth, fourth straight term of record high profit; steady improvement in profitability