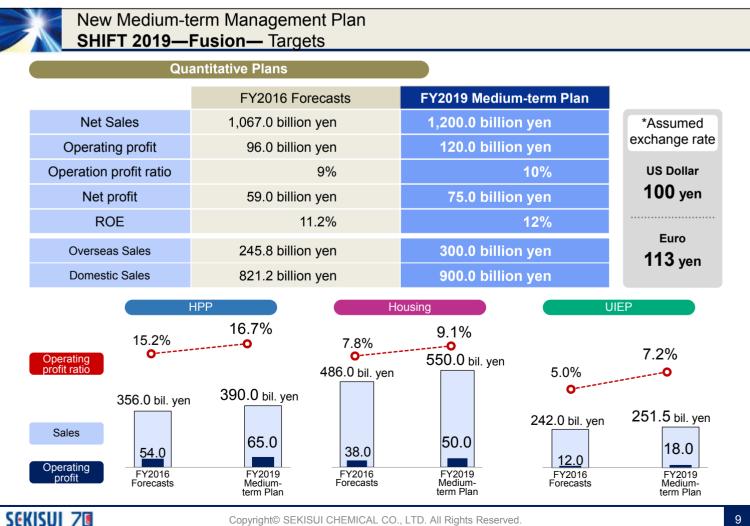

#### Performance Trends and FY2019 Targets

- Operating income increased 1.5 times under the previous medium-term management plan; profit ratio also improved substantially (+5%)
- Secured an ample return on investment under the previous medium-term management plan; scheduled to double the amount of investment under the new Medium-term Management Plan and to accelerate growth