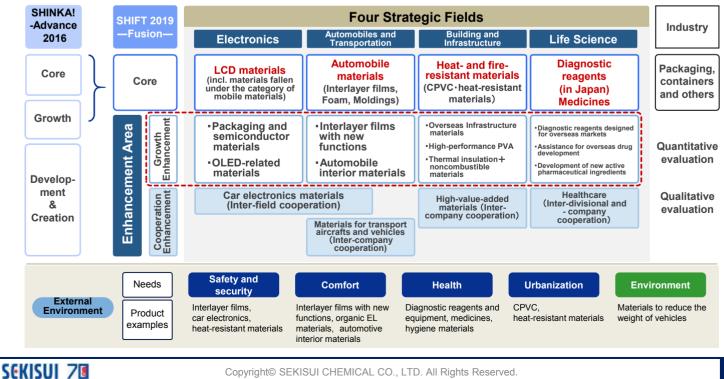

#### Four Strategic Fields: Identify New Enhancement Areas

- Identify new enhancements areas in each of the four strategic fields and focus the allocation of management resources accordingly
  - Growth Enhancement: Target growth in excess of the market
  - Cooperation Enhancement: Cultivate a new source of earnings by coordinating efforts both within and outside the company