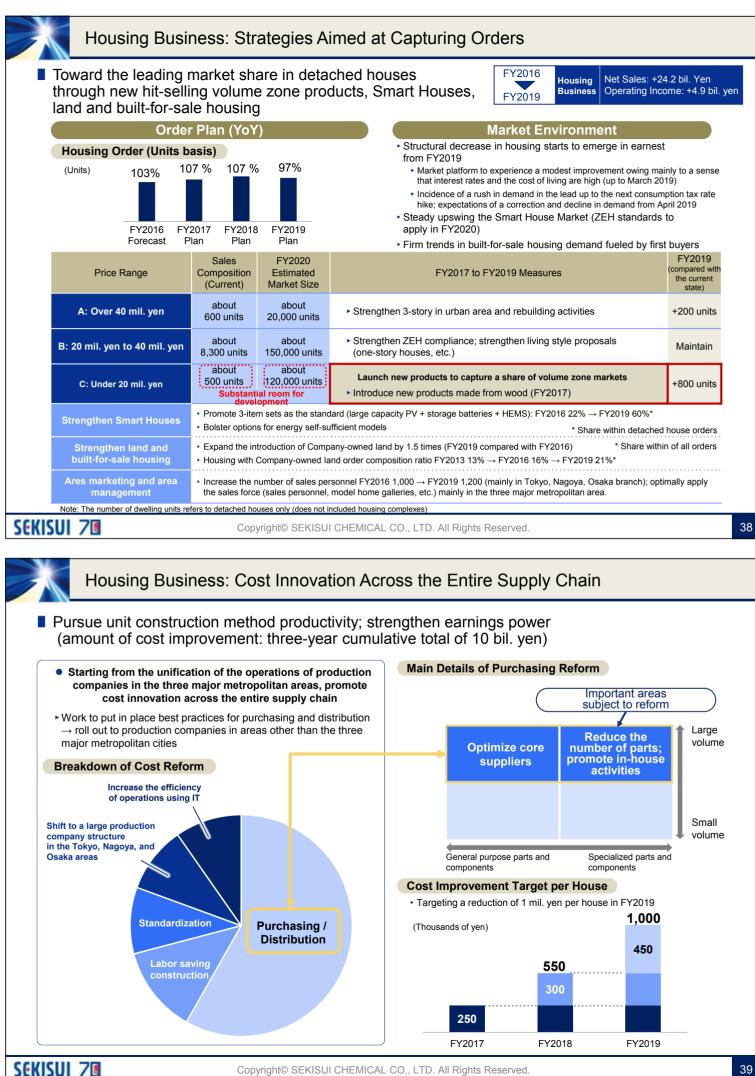

#### Increasing our share in the major Tokyo, Nagoya, and Osaka markets a key issue

#### Size and Our Share of the Detached House Market by Area Number and Our Share of Housing Starts by Area **Detached House Market Size** \* FY2015, Our estimate Our Estimate · High share in areas outside the three major The impact of the consumption tax rate hike on the three major metropolitan cities metropolitan cities, where the decrease in population is relatively Top class share in areas other than the three major small and the ratio of first-home buyers is high, is expected to be metropolitan cities comparatively limited Three major metropolitan Other areas areas 231 thousand units 276 thousand 210 thousand 179 thousand units FY2013 units units 179 thousand 231 thousand FY2015 about 3.5% units units about 1.5% 2020s 200 thousand 100 thousand Estimate units units Three major Other areas metropolitan areas