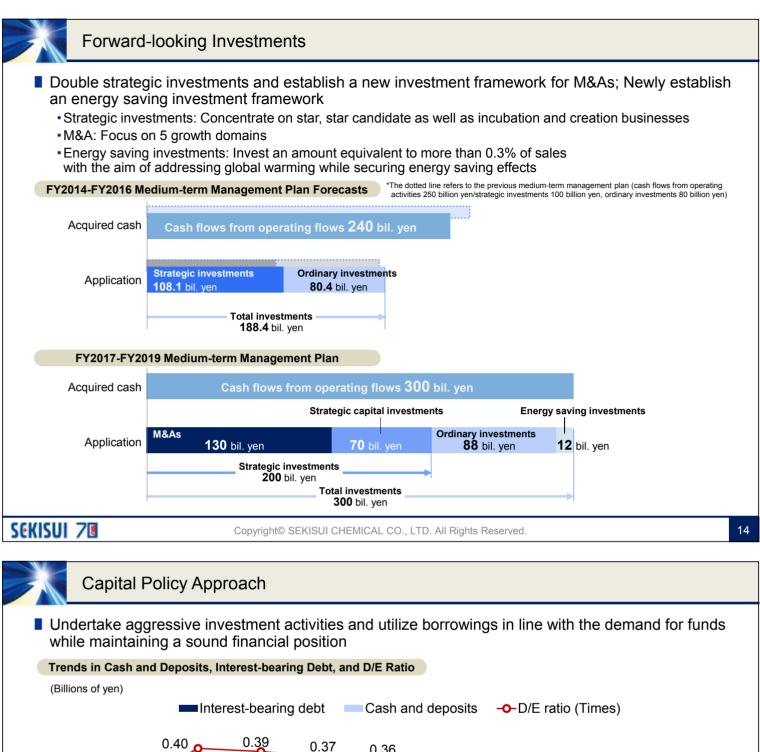

#### Main Strategic Investments

In addition to realizing the benefits of measures implemented under the previous medium-term management plan, undertake proactive strategic capital investment in a bid to secure continuous growth under the new Medium-term Management Plan