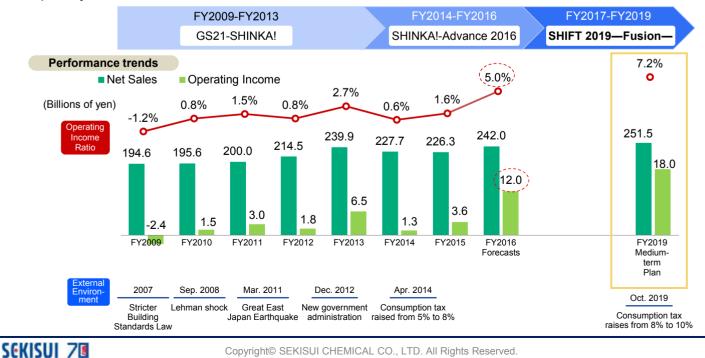

#### Performance Trends by Business; Analysis of Operating Income

- Housing Business: Despite a downturn in earnings due to a hike in the consumption tax rate, return to a profit increase trajectory in FY2016
- Renovation Business: Delay in recovery from the consumption tax rate hike and FIT problem
- Domestic and Overseas Frontier Businesses: Challenges regarding the ability to achieve growth potential