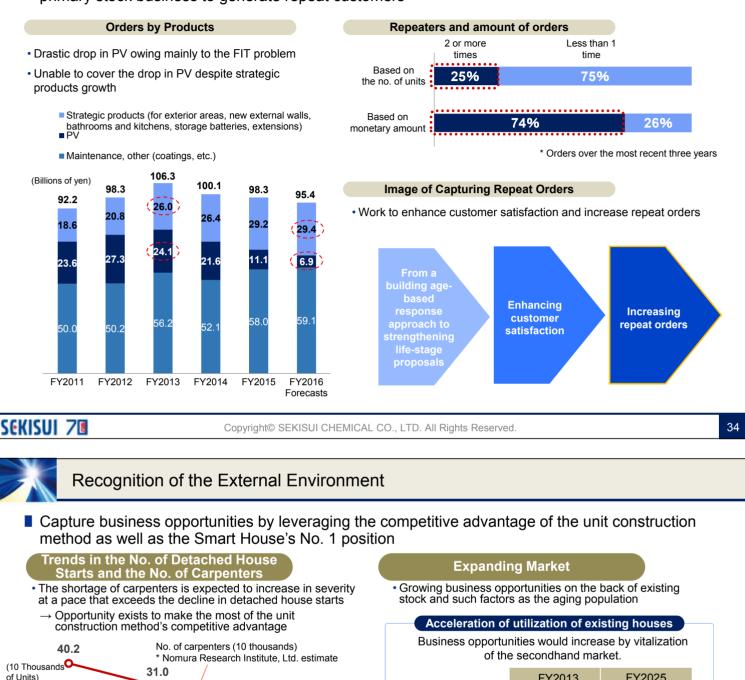

#### Analysis by Business – Renovation Business

Need to transition to a proposal-type sales style, enhance customer satisfaction, and strengthen the primary stock business to generate repeat customers

FY2013 FY2025 **Renovation Market** 7 trillion ven 12 trillion yen Secondhand houses 4 trillion yen 8 trillion yen