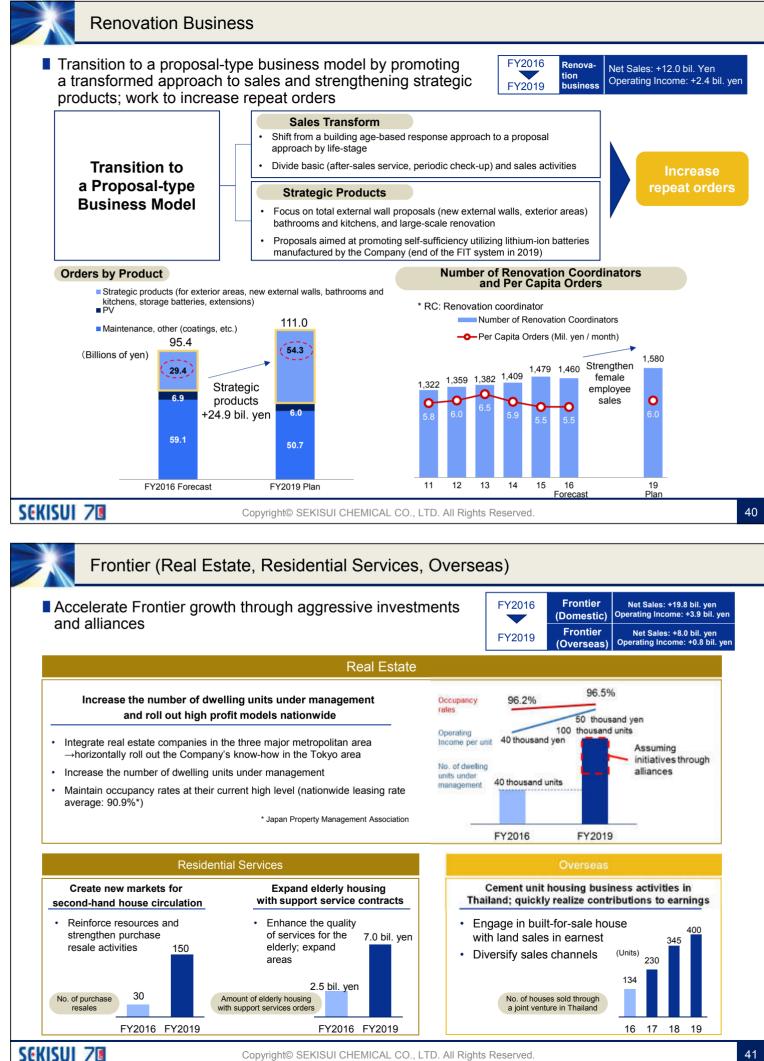

#### Analysis by Business – Renovation Business

Need to transition to a proposal-type sales style, enhance customer satisfaction, and strengthen the primary stock business to generate repeat customers

FY2013 FY2025 **Renovation Market** 7 trillion ven 12 trillion yen Secondhand houses 4 trillion yen 8 trillion yen