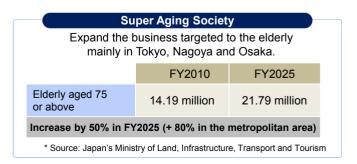

#### Size and Our Share of the Detached House Market by Area Number and Our Share of Housing Starts by Area **Detached House Market Size** \* FY2015, Our estimate Our Estimate · High share in areas outside the three major The impact of the consumption tax rate hike on the three major metropolitan cities metropolitan cities, where the decrease in population is relatively Top class share in areas other than the three major small and the ratio of first-home buyers is high, is expected to be metropolitan cities comparatively limited Three major metropolitan Other areas areas 231 thousand units 276 thousand 210 thousand 179 thousand units FY2013 units units 179 thousand 231 thousand FY2015 about 3.5% units units about 1.5% 2020s 200 thousand 100 thousand Estimate units units Three major Other areas metropolitan areas

#### Analysis by Business – Renovation Business

Need to transition to a proposal-type sales style, enhance customer satisfaction, and strengthen the primary stock business to generate repeat customers

FY2013 FY2025 **Renovation Market** 7 trillion ven 12 trillion yen Secondhand houses 4 trillion yen 8 trillion yen

\* Source: Japan's Ministry of Land, Infrastructure, Transport and Tourism