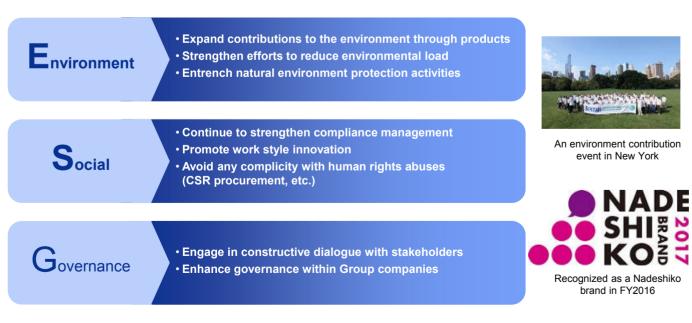

#### **3 Prominences**

Strengthen the foundation for sustainable growth by maintaining prominence in the "Environment," prominence in "Customer Service (CS) Quality" and prominence in "Human Resources"

| Prominence in<br>"CS Quality"       Providing products<br>and services that<br>inspire       • Create attractive quality products<br>(Star products)       11 products<br>(FY2014)       > 20 products<br>(FY2017-FY2019)         • New product sales       130 billion yen<br>(sales ratio 12.2%)       > 230 billion yen<br>(sales ratio 19.2%)         Prominence in<br>"Human Resources"       • Ratio of female managers<br>newly hired employees       111 persons<br>(2.3%)       > 200 persons<br>(4.4%)         SUL 70       Copyright® SEKISUI CHEMICAL CO., LTD. All Rights Reserved.         Stablishing a Sustainable Business Base | Prominence in the<br>"Environment" | Enhancing<br>natural capital<br>to keep the balance | <ul> <li>Expand sales of environment-<br/>contributing products from an SDGs<br/>and other viewpoints</li> <li>Reduce CO<sub>2</sub> emissions utilizing<br/>environment-contributing (energy<br/>saving) investments</li> </ul> | FY2016<br>Sales ratio 44%<br>Total amount<br>maintained from<br>FY2013 | <ul> <li>FY2019 Targets</li> <li>Sales ratio 60%</li> <li>-6%<br/>(compared with FY2013)</li> </ul> |
|--------------------------------------------------------------------------------------------------------------------------------------------------------------------------------------------------------------------------------------------------------------------------------------------------------------------------------------------------------------------------------------------------------------------------------------------------------------------------------------------------------------------------------------------------------------------------------------------------------------------------------------------------|------------------------------------|-----------------------------------------------------|----------------------------------------------------------------------------------------------------------------------------------------------------------------------------------------------------------------------------------|------------------------------------------------------------------------|-----------------------------------------------------------------------------------------------------|
| Prominence in<br>"Human Resources"       Promote diversity       (2.3%)       (4.4%)         • Ratio of women among<br>newly hired employees       29%       35%         ISUL 70       Copyright© SEKISUI CHEMICAL CO., LTD. All Rights Reserved.                                                                                                                                                                                                                                                                                                                                                                                                |                                    | and services that                                   | (Star products)                                                                                                                                                                                                                  | (ĖY2014-<br>FY2016)                                                    | (FY2017-FY2019)<br>230 billion yen                                                                  |
|                                                                                                                                                                                                                                                                                                                                                                                                                                                                                                                                                                                                                                                  |                                    | Promote diversity                                   | Ratio of women among                                                                                                                                                                                                             | (2.3%)                                                                 | (4.4%)                                                                                              |
| Lotobliobing o Studtoinable Uuoinaan Uana                                                                                                                                                                                                                                                                                                                                                                                                                                                                                                                                                                                                        |                                    |                                                     |                                                                                                                                                                                                                                  | Reserved.                                                              |                                                                                                     |