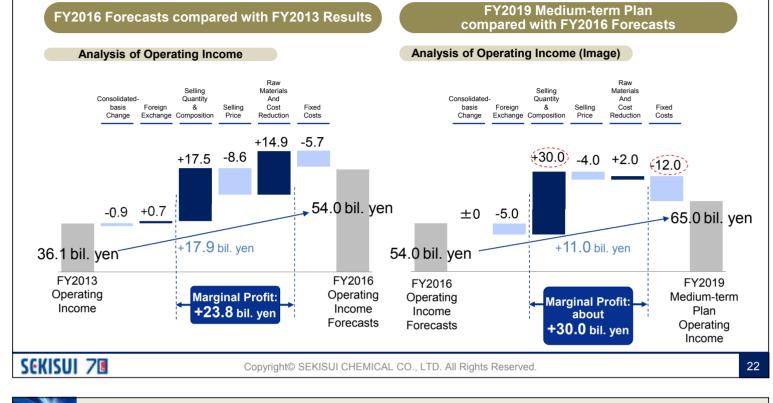

#### Analysis of Operating Income

- Further accelerate expanding volume and improving the product mix while also increasing investment in order to secure continued growth under the new Medium-term Management Plan
  - Four strategic fields to continue driving profit growth
  - The impact of high raw material prices to be held to a minimum