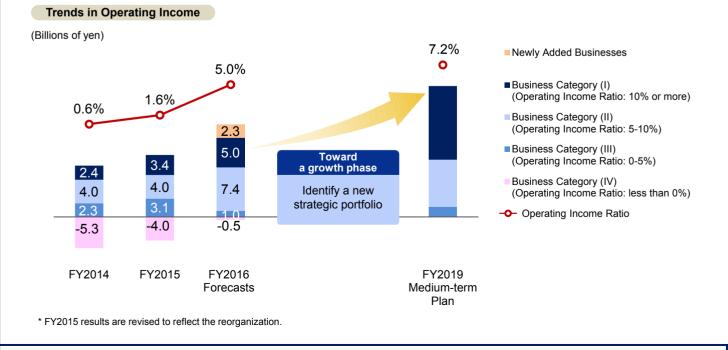

#### Analysis of Operating Income

- Further accelerate expanding volume and improving the product mix while also increasing investment in order to secure continued growth under the new Medium-term Management Plan
  - Four strategic fields to continue driving profit growth
  - The impact of high raw material prices to be held to a minimum