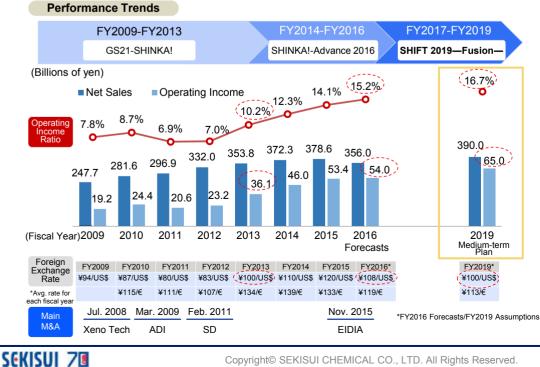

# Group-wide Business Plan

\*FY2016 forecast figures contained in this document are those disclosed at the time of the Company's FY2016 3Q consolidated financial results announcement.

Review of the Previous Medium-term Management Plan "SHINKA!-Advance 2016"

- Despite operating income falling short of plans, achieved a fourth straight term of record high profit. Projected to achieve through higher net income and ROE
- Sales fell short of plans due mainly to insufficient growth in the growing 8 businesses and delays in the creation of new businesses

Review of the Previous Medium-term Management Plan "SHINKA!-Advance 2016" (Operating Income)

Eight consecutive terms of profit growth, fourth straight term of record high profit; steady improvement in profitability