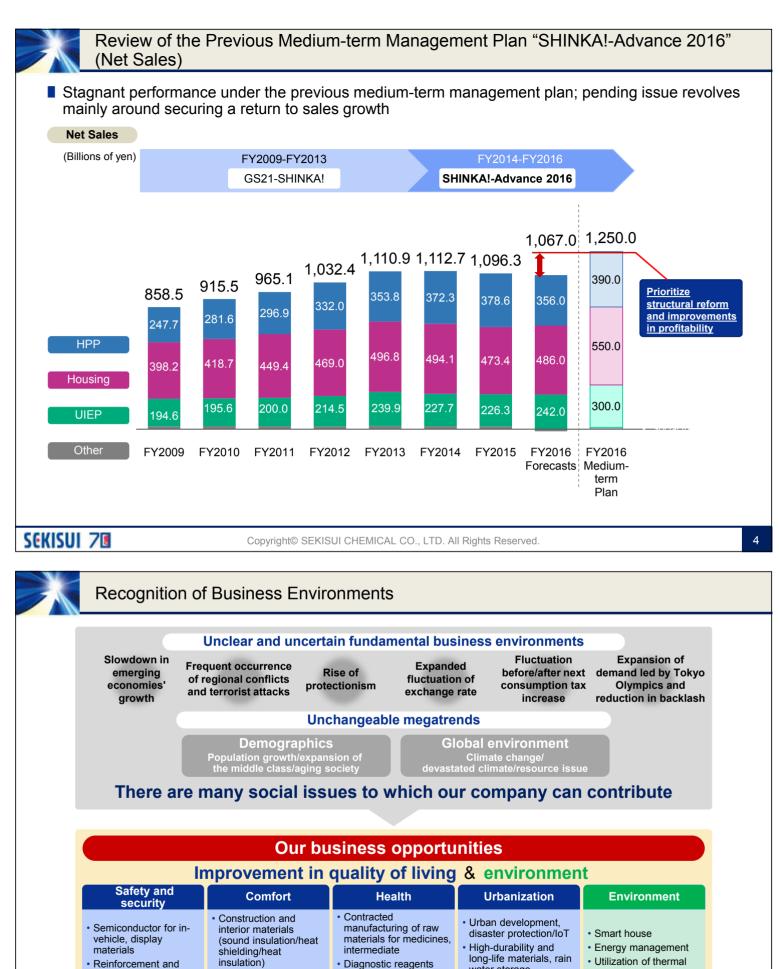

- Despite operating income falling short of plans, achieved a fourth straight term of record high profit. Projected to achieve through higher net income and ROE
- Sales fell short of plans due mainly to insufficient growth in the growing 8 businesses and delays in the creation of new businesses